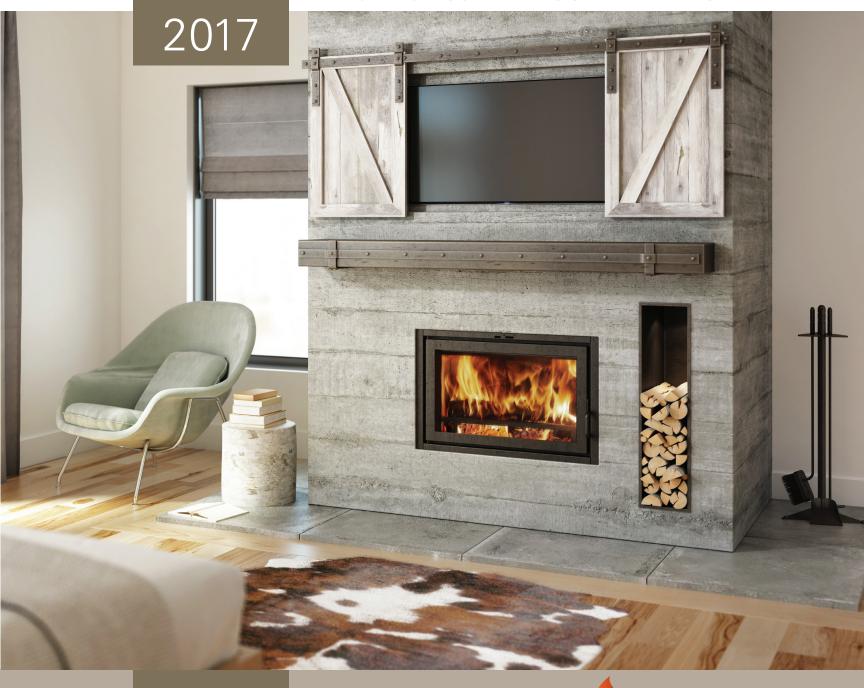

## **ELEGANCE** 36 EPA WOOD FIREPLACE

AMBIANCE\*

FIREPLACES | GRILLS

## **ELEGANCE** 36 EPA WOOD FIREPLACE

The **Ambiance Elegance 36** has no equal anywhere in our industry. It is a non-catalytic firebox lined with radiant Soapstone slabs.

This unique fireplace also uses a patented technology for an automatic air control. It is the easiest fireplace to light and operate!