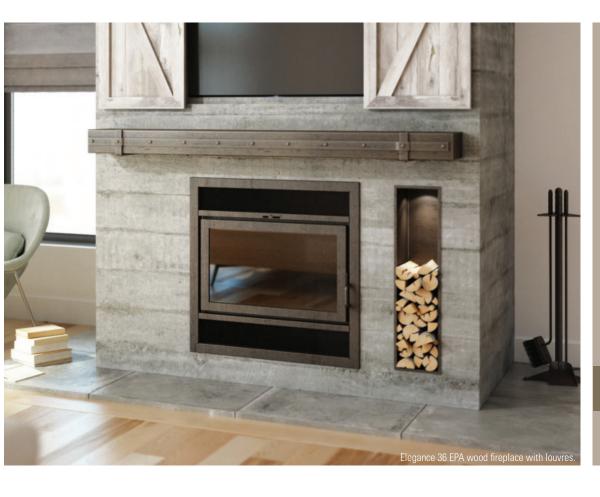

## **ELEGANCE** 36 EPA WOOD FIREPLACE

The **Ambiance Elegance 36** has no equal anywhere in our industry. It is a non-catalytic firebox lined with radiant Soapstone slabs.

This unique fireplace also uses a patented technology for an automatic air control. It is the easiest fireplace to light and operate!