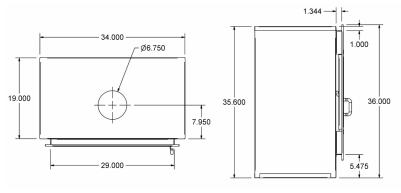

## **TECHNICAL SPECIFICATIONS ELEGANCE 36**

|              | BTU      |          | FIREBOX |            | EFFICIENCIES |           |       | VENTING |                 |        |       |
|--------------|----------|----------|---------|------------|--------------|-----------|-------|---------|-----------------|--------|-------|
|              | Cordwood | EPA      | Cu. Ft  | Log Length | g / hr       | Optimal % | LHV   | Тур     | e Diameter      | Brands | JSA   |
| Clean Face   | 75,000   | 25,944   | 2.4     | 24         | 1,77g        | 75%       | 72.6% | Class   | A 6-inch        | All    | n l   |
| With Louvres | 75,000   | 25,944   | 2.4     | 24         | 1,77g        | 75%       | 72.6% | Class   | A 6-inch        | All    | da a  |
|              |          |          |         |            |              |           |       |         |                 |        | a     |
|              |          | GLAS     | S       |            | DIMENSIONS   |           |       |         | OPTIONAL BLOWER |        |       |
|              | Type     | Dimensi  | ons     | Area sq in | Height       | Depth     | Widtl | n       | Туре            | CFM    | <br>  |
| Clean Face   | Ceramic  | 23,75" X | 13,4"   | 318        | 35.6"        | 21"       | 34"   |         | Variable Speed  | 250    | rove  |
| With Louvres | Ceramic  | 23,75" X | 13,4"   | 318        | 35.6"        | 21"       | 34"   |         | Variable Speed  | 250    | do do |