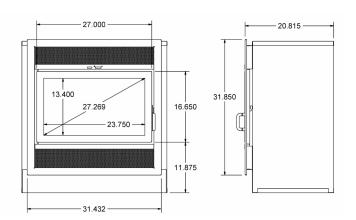

## **TECHNICAL SPECIFICATIONS ELEGANCE 36**

|              | BTU      |          | FIREBOX |            | EFFICIENCIES |           |       | VENTING |                 |        |       |
|--------------|----------|----------|---------|------------|--------------|-----------|-------|---------|-----------------|--------|-------|
|              | Cordwood | EPA      | Cu. Ft  | Log Length | g / hr       | Optimal % | LHV   | Тур     | e Diameter      | Brands | JSA   |
| Clean Face   | 75,000   | 25,944   | 2.4     | 24         | 1,77g        | 75%       | 72.6% | Class   | A 6-inch        | All    | n l   |
| With Louvres | 75,000   | 25,944   | 2.4     | 24         | 1,77g        | 75%       | 72.6% | Class   | A 6-inch        | All    | da a  |
|              |          |          |         |            |              |           |       |         |                 |        | a     |
|              |          | GLAS     | S       |            | DIMENSIONS   |           |       |         | OPTIONAL BLOWER |        |       |
|              | Type     | Dimensi  | ons     | Area sq in | Height       | Depth     | Widtl | n       | Туре            | CFM    | <br>  |
| Clean Face   | Ceramic  | 23,75" X | 13,4"   | 318        | 35.6"        | 21"       | 34"   |         | Variable Speed  | 250    | rove  |
| With Louvres | Ceramic  | 23,75" X | 13,4"   | 318        | 35.6"        | 21"       | 34"   |         | Variable Speed  | 250    | do do |