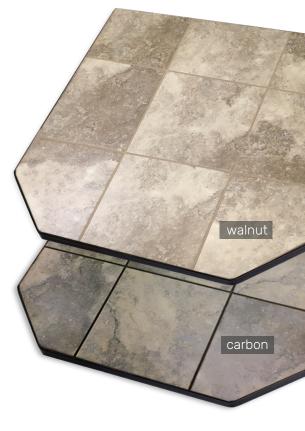

## Carbon and Walnut available sizes and specifications

Corner Pad : 36" W x 36" W x 42" D 48" W x 48" W x 60"D 54" W x 54" W x 58" D 48" W x 48" W x 60" D

54" W × 54" W × 58" D

Straight Pad : 30" D x 32" W 40" D x 40" W 48" D x 48" W 54" D x 48" W