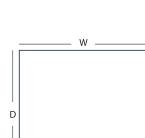

## Carbon and Walnut available sizes and specifications

Corner Pad : 36" W x 36" W x 42" D 48" W x 48" W x 60"D 54" W x 54" W x 58" D 48" W x 48" W x 60" D

54" W × 54" W × 58" D

Straight Pad : 30" D x 32" W 40" D x 40" W 48" D x 48" W 54" D x 48" W

## **Extension Pad :** 18" D x 48" W

it is important to refer to the stove installation manual for proper pas sizing. By The Fire Value Hearth Pads are for stage one ember protection only. Certain stoves may require thermal floor protection. Refer to stove istallation manual.