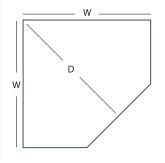

## Carbon and Walnut available sizes and specifications

Corner Pad : 36" W x 36" W x 42" D 48" W x 48" W x 60"D 54" W x 54" W x 58" D 48" W x 48" W x 60" D

54" W × 54" W × 58" D

Straight Pad : 30" D x 32" W 40" D x 40" W 48" D x 48" W 54" D x 48" W